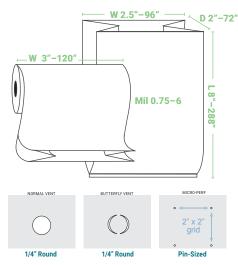

### **CUSTOM VENTING**

Vented Bags W: 4"-98" W+D max. = 150" Micro-Perforation W: 10"-60" W+D max. = 118"