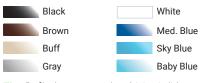

# FILM COLORS (SWATCHES ARE APPROXIMATE)

**Color** For film you may not see through in interior light

Opaque For film you cannot see through in interior light (black film only, minimum thickness 2.5 mil)