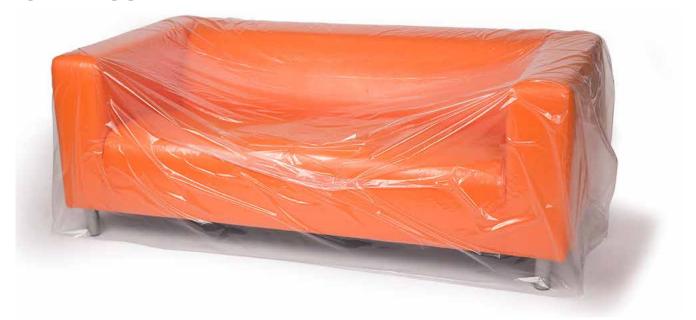

#### USE

Designed to cover the most common sized sofas and arm chairs, these bags provide protection from moisture, stains, dirt and other damaging debris.

## THE BASICS

Our Furniture Bags are made from 100% virgin Low-Density Polyethylene, open from the side and come perforated on rolls for easy dispensing. All bags are heat sealable, feature a side weld construction and open from the side as shown.. Made from 100% virgin Low-Density Polyethylene. All bags come on rolls with 3" core plugs and 1" diameter holes.